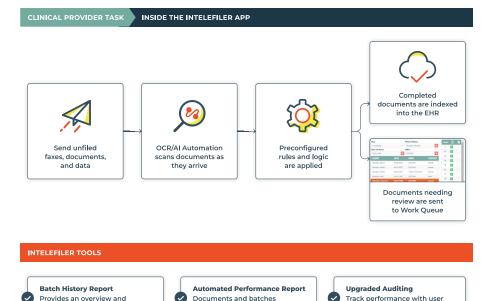

### InteleFiler Workflow

completed in a certain period

### Optical Character Recognition and AI

Automatically extracts key data (e.g., Patient Name, DOB, Provider, Date of Service), reducing manual input while ensuring accurate indexing.

Documents requiring manual review are routed to the centralized work queue.

#### **Centralized Validation**

Documents requiring review are routed to a centralized queue, simplifying manual indexing.